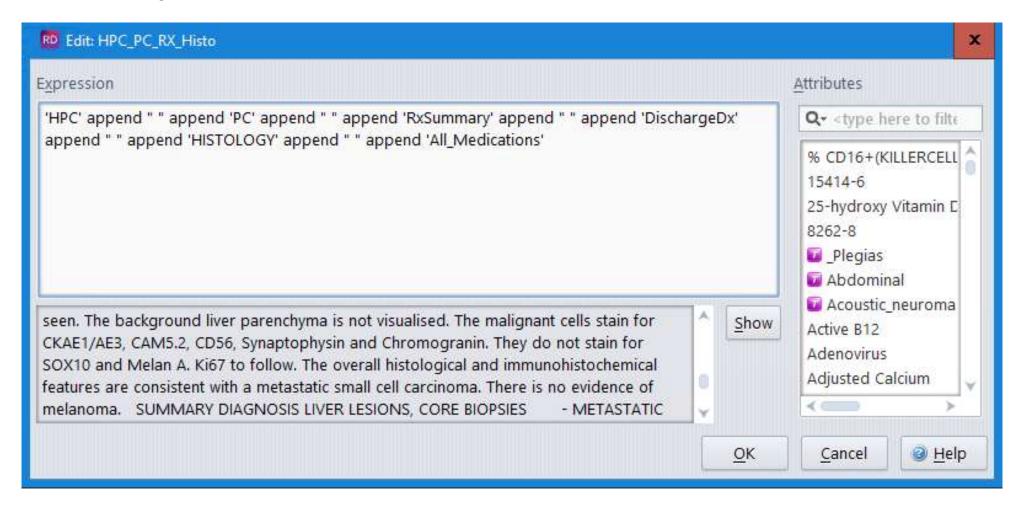

Ingested into RippleDown using the RippleDown CSV importer, scanned records interpreted using ML prior to import

### Why is our solution successful?

- RippleDown technology, Al curated expert system
- · Learns from real patient data
- Can be adjusted easily by experts to deal with multiple Coding Standards, and local interpretations
- Can change easily with standards
- Has unlimited rule capability
- · Changes in real time
- Automated and partially automated pathway
- Data system agnostic
- Language agnostic