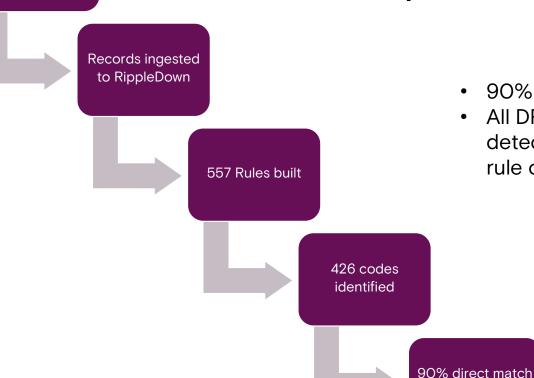

### **Methods**

Receive data as different files or one merged file from multiple sources

match and merge the files into 1 importing into RippleDown to ensure all patient information was present in a single case

Ingested into RippleDown using the RippleDown CSV importer, scanned records interpreted using ML prior to import

# New Zealand - Outcomes fully scanned record, with combination of printed and handwritten text

for DRG

Over 60%=100% match with human coder

output

- 90% had a direct match DRG on first pass
- All DRGS could have all been correctly detected on a second pass with one additional rule or document to equal 100% match