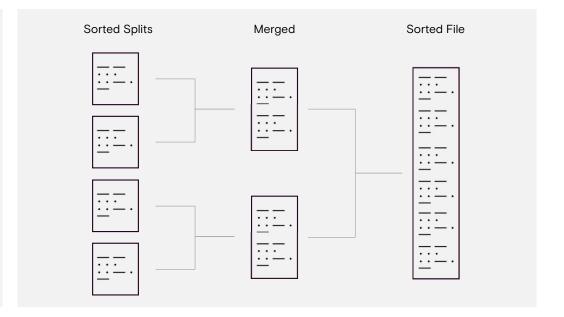

### **Methods**

Receive data as different files or one merged file from multiple sources

match and merge the files into 1 importing into RippleDown to ensure all patient information was present in a single case

Ingested into RippleDown using the RippleDown CSV importer, scanned records interpreted using ML prior to import