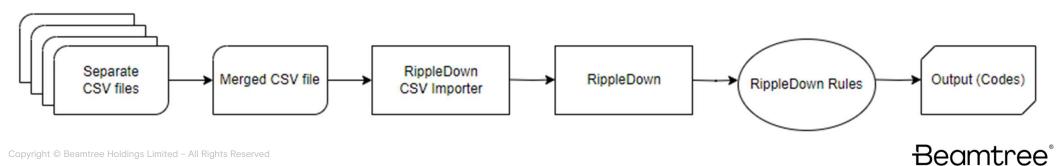

### **Methods**

Receive data as different files or one merged file from multiple sources

match and merge the files into 1 importing into RippleDown to ensure all patient information was present in a single case

Ingested into RippleDown using the RippleDown CSV importer, scanned records interpreted using ML prior to import

## RippleDown® Rules

Copyright © Beamtree Holdings Limited - All Rights Reserved

Beamtree