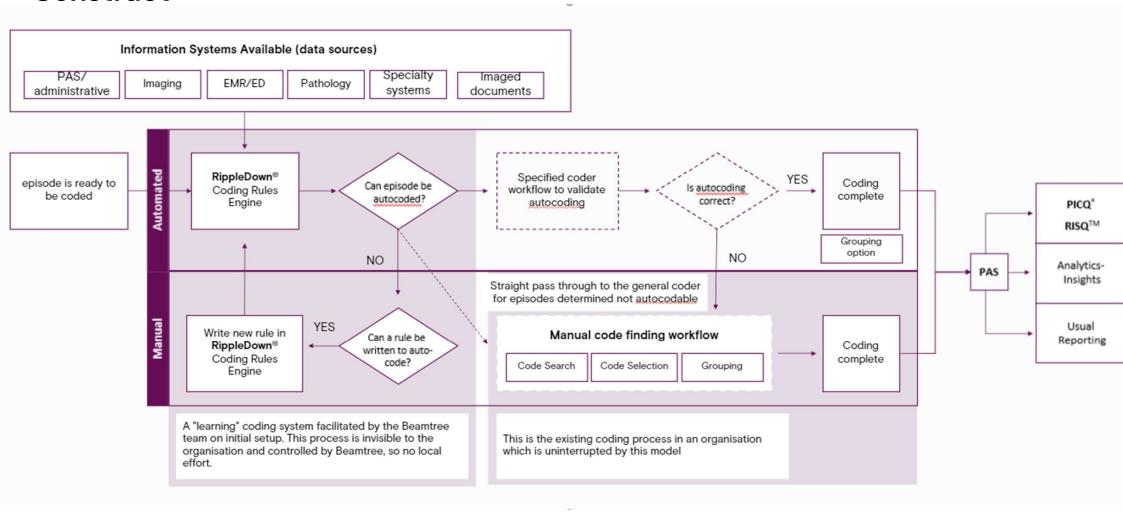

### **3 Coding Pilots**

We have tested our Al coding automation solution with different data sources, from multiple hospital sites, those with a full EMR, partial EMR and no EMR, with scanned records. Tested in three countries. Taking in discreet data and unstructured data

### **Methods**

Receive data as different files or one merged file from multiple sources

match and merge the files into 1 importing into RippleDown to ensure all patient information was present in a single case

Ingested into RippleDown using the RippleDown CSV importer, scanned records interpreted using ML prior to import