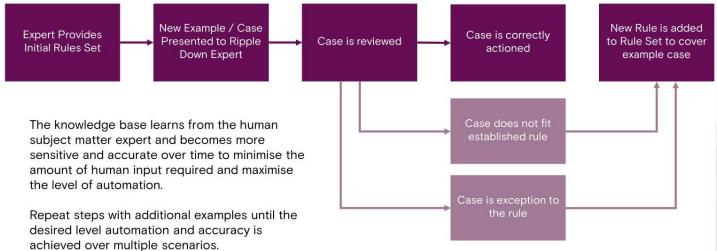

### Why is our solution successful?

- RippleDown technology, Al curated expert system
- · Learns from real patient data
- Can be adjusted easily by experts to deal with multiple Coding Standards, and local interpretations
- Can change easily with standards
- Has unlimited rule capability
- · Changes in real time
- Automated and partially automated pathway
- Data system agnostic
- Language agnostic