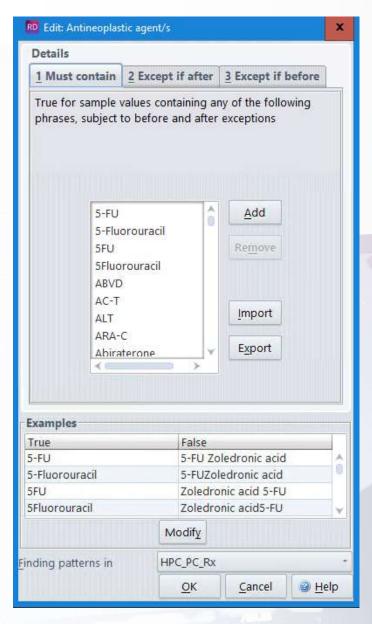

### Why is our solution successful?

- RippleDown technology, Al curated expert system
- · Learns from real patient data
- Can be adjusted easily by experts to deal with multiple Coding Standards, and local interpretations
- Can change easily with standards
- Has unlimited rule capability
- · Changes in real time
- Automated and partially automated pathway
- Data system agnostic
- Language agnostic